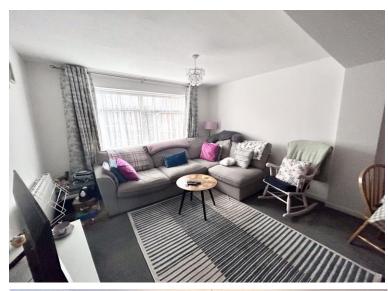

**Lounge/diner** 15' 4" x 11' 8" (4.67m x 3.56m)
Carpet flooring. Double glazed windows to rear aspect.

**Bedroom** 14' 11" x 7' 11" (4.55m x 2.42m) Carpet flooring. Double glazed window to rear aspect. Storage cupboard.