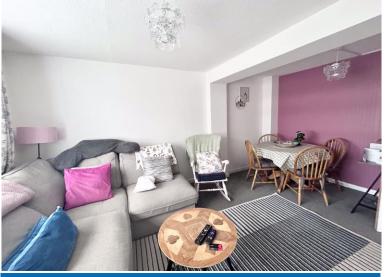

**Lounge/diner** 15' 4" x 11' 8" (4.67m x 3.56m)
Carpet flooring. Double glazed windows to rear aspect.

**Bedroom** 14' 11" x 7' 11" (4.55m x 2.42m) Carpet flooring. Double glazed window to rear aspect. Storage cupboard.