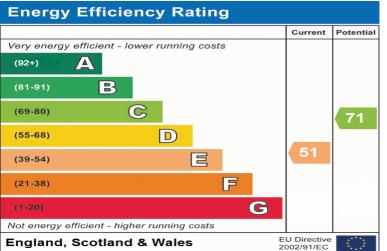

over head shower. Sink basin & WC. Double glazed frosted window.

**Kitchen** 7' 0" x 7' 10" (2.14m x 2.38m) Vinyl flooring. Modern-fitted kitchen

**Lounge/diner** 15' 4" x 11' 8" (4.67m x 3.56m)
Carpet flooring. Double glazed windows to rear aspect.

**Bedroom** 14' 11" x 7' 11" (4.55m x 2.42m) Carpet flooring. Double glazed window to rear aspect. Storage cupboard.

## Storage cupboard



Whilst every altering has been made to ensure the accuracy of the floorights contained here, measurements of doors, windows, rooms and any other leans are approximated and no responsibility is taken for any error, omission or mis-strandment. This plan is for illustrative purposes only and should be used as such by any prospective purchasion. This is a to their operatingly of efficiency can be given.