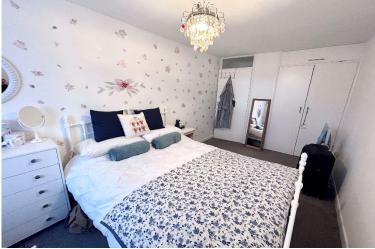

**Lounge/diner** 15' 4" x 11' 8" (4.67m x 3.56m)
Carpet flooring. Double glazed windows to rear aspect.

**Bedroom** 14' 11" x 7' 11" (4.55m x 2.42m) Carpet flooring. Double glazed window to rear aspect. Storage cupboard.