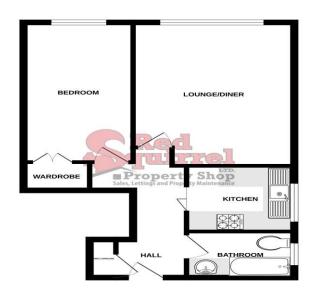

## Hallway

**Bathroom** 4' 11" x 7' 10" (1.50m x 2.38m) Vinyl flooring. Bath with over head shower. Sink basin & WC. Double glazed frosted window.

**Kitchen** 7' 0" x 7' 10" (2.14m x 2.38m) Vinyl flooring. Modern-fitted kitchen

**Lounge/diner** 15' 4" x 11' 8" (4.67m x 3.56m)
Carpet flooring. Double glazed windows to rear aspect.

**Bedroom** 14' 11" x 7' 11" (4.55m x 2.42m) Carpet flooring. Double glazed window to rear aspect. Storage cupboard.

## Storage cupboard

Whilst every altering has been made to ensure the accuracy of the floorights contained here, measurements of doors, windows, rooms and any other leans are approximated and no responsibility is taken for any error, omission or mis-strandment. This plan is for illustrative purposes only and should be used as such by any prospective purchasion. This is a to their operatingly of efficiency can be given.